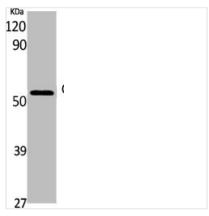

## **GDI1** Antibody

| <b>Product Code</b>        | CSB-PA004641                                                                                                                                                                |
|----------------------------|-----------------------------------------------------------------------------------------------------------------------------------------------------------------------------|
| Storage                    | Upon receipt, store at -20°C or -80°C. Avoid repeated freeze.                                                                                                               |
| Uniprot No.                | P31150                                                                                                                                                                      |
| Immunogen                  | Synthesized peptide derived from the C-terminal region of Human GDI-1.                                                                                                      |
| Raised In                  | Rabbit                                                                                                                                                                      |
| Species Reactivity         | Human,Mouse,Rat                                                                                                                                                             |
| <b>Tested Applications</b> | WB, ELISA; WB:1:500-1:2000, ELISA:1:20000                                                                                                                                   |
| Form                       | Liquid                                                                                                                                                                      |
| Conjugate                  | Non-conjugated                                                                                                                                                              |
| Storage Buffer             | Liquid in PBS containing 50% glycerol, 0.5% BSA and 0.02% sodium azide.                                                                                                     |
| Purification Method        | The antibody was affinity-purified from rabbit antiserum by affinity-chromatography using epitope-specific immunogen.                                                       |
| Isotype                    | IgG                                                                                                                                                                         |
| Alias                      | GDI1; GDIL; OPHN2; RABGDIA; XAP4; Rab GDP dissociation inhibitor alpha; Rab GDI alpha; Guanosine diphosphate dissociation inhibitor 1; GDI-1; Oligophrenin-2; Protein XAP-4 |
| Immunogen Species          | Homo sapiens (Human)                                                                                                                                                        |
| Target Names               | GDI1                                                                                                                                                                        |
| Image                      | Western Blot analysis of K562 cells using GDI-1                                                                                                                             |

Western Blot analysis of K562 cells using GDI-1 Polyclonal Antibody