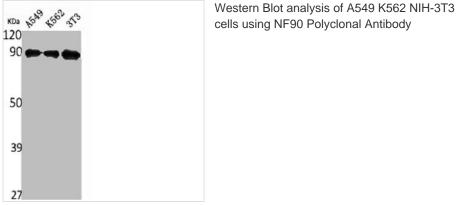

## ILF3 Antibody

| Product Code        | CSB-PA004643                                                                                                                                                                                                                                                                                                                                                                                                                                                                                                                                                                                                                                                                                                                                                                                                                                                                                                                                                                                                                                                                                                                                                                                                                                                                                                                                                                                                                                                                                                                                                  |
|---------------------|---------------------------------------------------------------------------------------------------------------------------------------------------------------------------------------------------------------------------------------------------------------------------------------------------------------------------------------------------------------------------------------------------------------------------------------------------------------------------------------------------------------------------------------------------------------------------------------------------------------------------------------------------------------------------------------------------------------------------------------------------------------------------------------------------------------------------------------------------------------------------------------------------------------------------------------------------------------------------------------------------------------------------------------------------------------------------------------------------------------------------------------------------------------------------------------------------------------------------------------------------------------------------------------------------------------------------------------------------------------------------------------------------------------------------------------------------------------------------------------------------------------------------------------------------------------|
| Storage             | Upon receipt, store at -20°C or -80°C. Avoid repeated freeze.                                                                                                                                                                                                                                                                                                                                                                                                                                                                                                                                                                                                                                                                                                                                                                                                                                                                                                                                                                                                                                                                                                                                                                                                                                                                                                                                                                                                                                                                                                 |
| Uniprot No.         | Q12906                                                                                                                                                                                                                                                                                                                                                                                                                                                                                                                                                                                                                                                                                                                                                                                                                                                                                                                                                                                                                                                                                                                                                                                                                                                                                                                                                                                                                                                                                                                                                        |
| Immunogen           | Synthesized peptide derived from the Internal region of Human NF90.                                                                                                                                                                                                                                                                                                                                                                                                                                                                                                                                                                                                                                                                                                                                                                                                                                                                                                                                                                                                                                                                                                                                                                                                                                                                                                                                                                                                                                                                                           |
| Raised In           | Rabbit                                                                                                                                                                                                                                                                                                                                                                                                                                                                                                                                                                                                                                                                                                                                                                                                                                                                                                                                                                                                                                                                                                                                                                                                                                                                                                                                                                                                                                                                                                                                                        |
| Species Reactivity  | Human,Mouse,Rat                                                                                                                                                                                                                                                                                                                                                                                                                                                                                                                                                                                                                                                                                                                                                                                                                                                                                                                                                                                                                                                                                                                                                                                                                                                                                                                                                                                                                                                                                                                                               |
| Tested Applications | WB, ELISA; WB:1:500-1:2000, ELISA:1:20000                                                                                                                                                                                                                                                                                                                                                                                                                                                                                                                                                                                                                                                                                                                                                                                                                                                                                                                                                                                                                                                                                                                                                                                                                                                                                                                                                                                                                                                                                                                     |
| Form                | Liquid                                                                                                                                                                                                                                                                                                                                                                                                                                                                                                                                                                                                                                                                                                                                                                                                                                                                                                                                                                                                                                                                                                                                                                                                                                                                                                                                                                                                                                                                                                                                                        |
| Conjugate           | Non-conjugated                                                                                                                                                                                                                                                                                                                                                                                                                                                                                                                                                                                                                                                                                                                                                                                                                                                                                                                                                                                                                                                                                                                                                                                                                                                                                                                                                                                                                                                                                                                                                |
| Storage Buffer      | Liquid in PBS containing 50% glycerol, 0.5% BSA and 0.02% sodium azide.                                                                                                                                                                                                                                                                                                                                                                                                                                                                                                                                                                                                                                                                                                                                                                                                                                                                                                                                                                                                                                                                                                                                                                                                                                                                                                                                                                                                                                                                                       |
| Purification Method | The antibody was affinity-purified from rabbit antiserum by affinity-<br>chromatography using epitope-specific immunogen.                                                                                                                                                                                                                                                                                                                                                                                                                                                                                                                                                                                                                                                                                                                                                                                                                                                                                                                                                                                                                                                                                                                                                                                                                                                                                                                                                                                                                                     |
| Isotype             | lgG                                                                                                                                                                                                                                                                                                                                                                                                                                                                                                                                                                                                                                                                                                                                                                                                                                                                                                                                                                                                                                                                                                                                                                                                                                                                                                                                                                                                                                                                                                                                                           |
| Alias               | ILF3; DRBF; MPHOSPH4; NF90; Interleukin enhancer-binding factor 3; Double-<br>stranded RNA-binding protein 76; DRBP76; M-phase phosphoprotein 4; MPP4;                                                                                                                                                                                                                                                                                                                                                                                                                                                                                                                                                                                                                                                                                                                                                                                                                                                                                                                                                                                                                                                                                                                                                                                                                                                                                                                                                                                                        |
| Immunogen Species   | Homo sapiens (Human)                                                                                                                                                                                                                                                                                                                                                                                                                                                                                                                                                                                                                                                                                                                                                                                                                                                                                                                                                                                                                                                                                                                                                                                                                                                                                                                                                                                                                                                                                                                                          |
| Target Names        | ILF3                                                                                                                                                                                                                                                                                                                                                                                                                                                                                                                                                                                                                                                                                                                                                                                                                                                                                                                                                                                                                                                                                                                                                                                                                                                                                                                                                                                                                                                                                                                                                          |
| Image               | الله المعرفة الم<br>معرفة المعرفة الم |