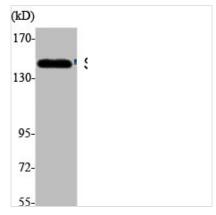

## SF3B1 Antibody

| <b>Product Code</b>        | CSB-PA004648                                                                                                                                     |
|----------------------------|--------------------------------------------------------------------------------------------------------------------------------------------------|
| Storage                    | Upon receipt, store at -20°C or -80°C. Avoid repeated freeze.                                                                                    |
| Uniprot No.                | O75533                                                                                                                                           |
| Immunogen                  | Synthesized peptide derived from the N-terminal region of Human SAP 155.                                                                         |
| Raised In                  | Rabbit                                                                                                                                           |
| <b>Species Reactivity</b>  | Human, Mouse                                                                                                                                     |
| <b>Tested Applications</b> | WB, ELISA; WB:1:500-1:2000, ELISA:1:20000                                                                                                        |
| Form                       | Liquid                                                                                                                                           |
| Conjugate                  | Non-conjugated                                                                                                                                   |
| Storage Buffer             | Liquid in PBS containing 50% glycerol, 0.5% BSA and 0.02% sodium azide.                                                                          |
| Purification Method        | The antibody was affinity-purified from rabbit antiserum by affinity-chromatography using epitope-specific immunogen.                            |
| Isotype                    | IgG                                                                                                                                              |
| Alias                      | SF3B1; SAP155; Splicing factor 3B subunit 1; Pre-mRNA-splicing factor SF3b 155 kDa subunit; SF3b155; Spliceosome-associated protein 155; SAP 155 |
| Immunogen Species          | Homo sapiens (Human)                                                                                                                             |
| Target Names               | SF3B1                                                                                                                                            |
| Image                      | Western Blot analysis of K562 cells using SAP                                                                                                    |

Western Blot analysis of K562 cells using SAP 155 Polyclonal Antibody