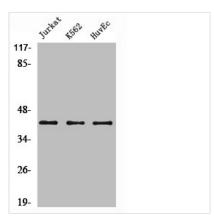

**Image** 

Western Blot analysis of Jurkat K562 HuvEc cells using  $\alpha\text{-SMA}$  Polyclonal Antibody