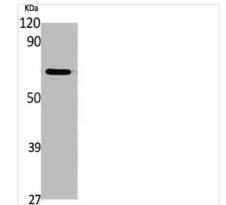

## PLK1 Antibody

| <b>Product Code</b>        | CSB-PA004668                                                                                                           |
|----------------------------|------------------------------------------------------------------------------------------------------------------------|
| Storage                    | Upon receipt, store at -20°C or -80°C. Avoid repeated freeze.                                                          |
| Uniprot No.                | P53350                                                                                                                 |
| Immunogen                  | Synthesized peptide derived from Human Plk1 around the non-phosphorylation site of S137.                               |
| Raised In                  | Rabbit                                                                                                                 |
| Species Reactivity         | Human, Mouse, Rat                                                                                                      |
| <b>Tested Applications</b> | WB, ELISA; WB:1:500-1:2000, ELISA:1:20000                                                                              |
| Form                       | Liquid                                                                                                                 |
| Conjugate                  | Non-conjugated                                                                                                         |
| Storage Buffer             | Liquid in PBS containing 50% glycerol, 0.5% BSA and 0.02% sodium azide.                                                |
| Purification Method        | The antibody was affinity-purified from rabbit antiserum by affinity-chromatography using epitope-specific immunogen.  |
| Isotype                    | IgG                                                                                                                    |
| Alias                      | PLK1; PLK; Serine/threonine-protein kinase PLK1; Polo-like kinase 1; PLK-1; Serine/threonine-protein kinase 13; STPK13 |
| Immunogen Species          | Homo sapiens (Human)                                                                                                   |
| Target Names               | PLK1                                                                                                                   |
| Image                      | Western Blot analysis of NIH-3T3 cells using                                                                           |

Western Blot analysis of NIH-3T3 cells using Plk1 Polyclonal Antibody