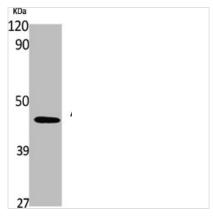

ography using epitope-specific immunogen. |
| Isotype                    | IgG                                                                                                                   |
| Alias                      | SERPINA1; AAT; PI; Alpha-1-antitrypsin; Alpha-1 protease inhibitor; Alpha-1-antiproteinase; Serpin A1                 |
| Immunogen Species          | Homo sapiens (Human)                                                                                                  |
| Target Names               | SERPINA1                                                                                                              |
| Image                      | KDa                                                                                                                   |



Western Blot analysis of K562 cells using AAT Polyclonal Antibody