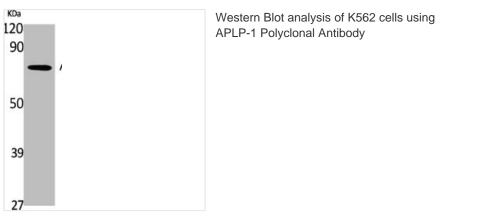

## **APLP1** Antibody

| Product Code        | CSB-PA004677                                                                                                              |
|---------------------|---------------------------------------------------------------------------------------------------------------------------|
| Storage             | Upon receipt, store at -20°C or -80°C. Avoid repeated freeze.                                                             |
| Uniprot No.         | P51693                                                                                                                    |
| Immunogen           | Synthesized peptide derived from the Internal region of Human APLP-1.                                                     |
| Raised In           | Rabbit                                                                                                                    |
| Species Reactivity  | Human,Mouse                                                                                                               |
| Tested Applications | WB, ELISA; WB:1:500-1:2000, ELISA:1:10000                                                                                 |
| Form                | Liquid                                                                                                                    |
| Conjugate           | Non-conjugated                                                                                                            |
| Storage Buffer      | Liquid in PBS containing 50% glycerol, 0.5% BSA and 0.02% sodium azide.                                                   |
| Purification Method | The antibody was affinity-purified from rabbit antiserum by affinity-<br>chromatography using epitope-specific immunogen. |
| Isotype             | lgG                                                                                                                       |
| Alias               | APLP1; Amyloid-like protein 1; APLP; APLP-1                                                                               |
| Immunogen Species   | Homo sapiens (Human)                                                                                                      |
| Target Names        | APLP1                                                                                                                     |
| Image               | KDa Western Blot analysis of K562 cells using                                                                             |