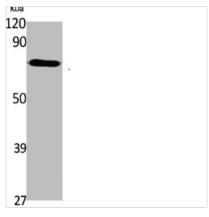

## **ABCG1** Antibody

| <b>Product Code</b>        | CSB-PA004679                                                                                                             |
|----------------------------|--------------------------------------------------------------------------------------------------------------------------|
| Storage                    | Upon receipt, store at -20°C or -80°C. Avoid repeated freeze.                                                            |
| Uniprot No.                | P45844                                                                                                                   |
| Immunogen                  | Synthesized peptide derived from the C-terminal region of Human ABCG1.                                                   |
| Raised In                  | Rabbit                                                                                                                   |
| Species Reactivity         | Human, Mouse, Rat                                                                                                        |
| <b>Tested Applications</b> | WB, ELISA; WB:1:500-1:2000, ELISA:1:10000                                                                                |
| Form                       | Liquid                                                                                                                   |
| Conjugate                  | Non-conjugated                                                                                                           |
| Storage Buffer             | Liquid in PBS containing 50% glycerol, 0.5% BSA and 0.02% sodium azide.                                                  |
| Purification Method        | The antibody was affinity-purified from rabbit antiserum by affinity-chromatography using epitope-specific immunogen.    |
| Isotype                    | IgG                                                                                                                      |
| Alias                      | ABCG1; ABC8; WHT1; ATP-binding cassette sub-family G member 1; ATP-binding cassette transporter 8; White protein homolog |
| Immunogen Species          | Homo sapiens (Human)                                                                                                     |
| Target Names               | ABCG1                                                                                                                    |
| Image                      | Western Blot analysis of K562 cells using                                                                                |

Western Blot analysis of K562 cells using ABCG1 Polyclonal Antibody