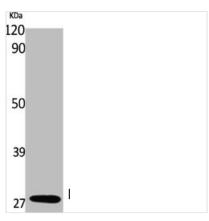

## RAB26 Antibody

| <b>Product Code</b>        | CSB-PA004703                                                                                                          |
|----------------------------|-----------------------------------------------------------------------------------------------------------------------|
| Storage                    | Upon receipt, store at -20°C or -80°C. Avoid repeated freeze.                                                         |
| Uniprot No.                | Q9ULW5                                                                                                                |
| Immunogen                  | Synthesized peptide derived from the C-terminal region of Human Rab 26.                                               |
| Raised In                  | Rabbit                                                                                                                |
| Species Reactivity         | Human,Mouse,Rat                                                                                                       |
| <b>Tested Applications</b> | WB, ELISA; WB:1:500-1:2000, ELISA:1:40000                                                                             |
| Form                       | Liquid                                                                                                                |
| Conjugate                  | Non-conjugated                                                                                                        |
| Storage Buffer             | Liquid in PBS containing 50% glycerol, 0.5% BSA and 0.02% sodium azide.                                               |
| Purification Method        | The antibody was affinity-purified from rabbit antiserum by affinity-chromatography using epitope-specific immunogen. |
| Isotype                    | IgG                                                                                                                   |
| Alias                      | RAB26; Ras-related protein Rab-26                                                                                     |
| Immunogen Species          | Homo sapiens (Human)                                                                                                  |
| Target Names               | RAB26                                                                                                                 |
| Image                      | Western Blot analysis of K562 cells using Rab                                                                         |

26 Polyclonal Antibody