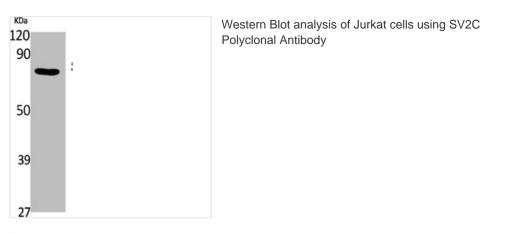

## SV2C Antibody

| Product Code        | CSB-PA004707                                                                                                              |
|---------------------|---------------------------------------------------------------------------------------------------------------------------|
| Storage             | Upon receipt, store at -20°C or -80°C. Avoid repeated freeze.                                                             |
| Uniprot No.         | Q496J9                                                                                                                    |
| Immunogen           | Synthesized peptide derived from the Internal region of Human SV2C.                                                       |
| Raised In           | Rabbit                                                                                                                    |
| Species Reactivity  | Human,Mouse,Rat                                                                                                           |
| Tested Applications | WB, ELISA; WB:1:500-1:2000, ELISA:1:20000                                                                                 |
| Form                | Liquid                                                                                                                    |
| Conjugate           | Non-conjugated                                                                                                            |
| Storage Buffer      | Liquid in PBS containing 50% glycerol, 0.5% BSA and 0.02% sodium azide.                                                   |
| Purification Method | The antibody was affinity-purified from rabbit antiserum by affinity-<br>chromatography using epitope-specific immunogen. |
| Isotype             | IgG                                                                                                                       |
| Alias               | SV2C; KIAA1054; Synaptic vesicle glycoprotein 2C                                                                          |
| Immunogen Species   | Homo sapiens (Human)                                                                                                      |
| Target Names        | SV2C                                                                                                                      |
|                     |                                                                                                                           |