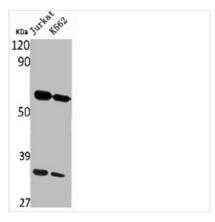

**Image** 

Western Blot analysis of Jurkat K562 cells using RhCG Polyclonal Antibody