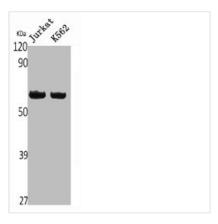

**Image** 

Western Blot analysis of Jurkat K562 cells using Caspase-10 Polyclonal Antibody