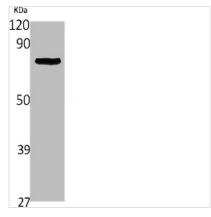

## **NEFL** Antibody

| <b>Product Code</b>        | CSB-PA004743                                                                                                          |
|----------------------------|-----------------------------------------------------------------------------------------------------------------------|
| Storage                    | Upon receipt, store at -20°C or -80°C. Avoid repeated freeze.                                                         |
| Uniprot No.                | P07196                                                                                                                |
| Immunogen                  | Synthesized peptide derived from the C-terminal region of Human NF-L.                                                 |
| Raised In                  | Rabbit                                                                                                                |
| Species Reactivity         | Human,Mouse,Rat                                                                                                       |
| <b>Tested Applications</b> | WB, ELISA; WB:1:500-1:2000, ELISA:1:40000                                                                             |
| Form                       | Liquid                                                                                                                |
| Conjugate                  | Non-conjugated                                                                                                        |
| Storage Buffer             | Liquid in PBS containing 50% glycerol, 0.5% BSA and 0.02% sodium azide.                                               |
| Purification Method        | The antibody was affinity-purified from rabbit antiserum by affinity-chromatography using epitope-specific immunogen. |
| Isotype                    | IgG                                                                                                                   |
| Alias                      | NEFL; NF68; NFL; Neurofilament light polypeptide; NF-L; 68 kDa neurofilament protein; Neurofilament triplet L protein |
| Immunogen Species          | Homo sapiens (Human)                                                                                                  |
| Target Names               | NEFL                                                                                                                  |
| Image                      | KDa Western Blot analysis of Jurkat calls using NE-I                                                                  |

Western Blot analysis of Jurkat cells using NF-L Polyclonal Antibody