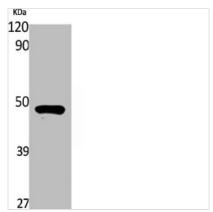

ography using epitope-specific immunogen. |
| Isotype                    | IgG                                                                                                                   |
| Alias                      | RASSF8; C12orf2; Ras association domain-containing protein 8; Carcinoma-associated protein HOJ-1                      |
| Immunogen Species          | Homo sapiens (Human)                                                                                                  |
| Target Names               | RASSF8                                                                                                                |
| Image                      | KDa                                                                                                                   |



Western Blot analysis of rat stomach cells using RASSF8 Polyclonal Antibody