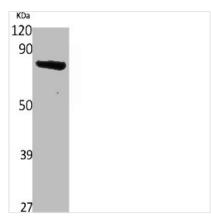

## SCML2 Antibody

| <b>Product Code</b>        | CSB-PA004749                                                                                                          |
|----------------------------|-----------------------------------------------------------------------------------------------------------------------|
| Storage                    | Upon receipt, store at -20°C or -80°C. Avoid repeated freeze.                                                         |
| Uniprot No.                | Q9UQR0                                                                                                                |
| Immunogen                  | Synthesized peptide derived from the Internal region of Human SCML2.                                                  |
| Raised In                  | Rabbit                                                                                                                |
| Species Reactivity         | Human                                                                                                                 |
| <b>Tested Applications</b> | WB, ELISA; WB:1:500-1:2000, ELISA:1:20000                                                                             |
| Form                       | Liquid                                                                                                                |
| Conjugate                  | Non-conjugated                                                                                                        |
| Storage Buffer             | Liquid in PBS containing 50% glycerol, 0.5% BSA and 0.02% sodium azide.                                               |
| Purification Method        | The antibody was affinity-purified from rabbit antiserum by affinity-chromatography using epitope-specific immunogen. |
| Isotype                    | IgG                                                                                                                   |
| Alias                      | SCML2; Sex comb on midleg-like protein 2                                                                              |
| Immunogen Species          | Homo sapiens (Human)                                                                                                  |
| Target Names               | SCML2                                                                                                                 |
| Image                      | KDa Western Blot analysis of 203 cells using SCML2                                                                    |

Western Blot analysis of 293 cells using SCML2 Polyclonal Antibody