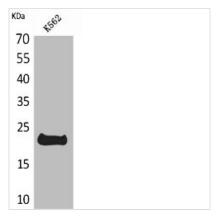

|
| Alias                      | LIF; HILDA; Leukemia inhibitory factor; LIF; Differentiation-stimulating factor; D factor; Melanoma-derived LPL inhibitor; MLPLI; Emfilermin |
| Immunogen Species          | Homo sapiens (Human)                                                                                                                         |
| Target Names               | LIF                                                                                                                                          |
| Image                      | Western Blot analysis of K562 cells using LIE                                                                                                |



Western Blot analysis of K562 cells using LIF Polyclonal Antibody