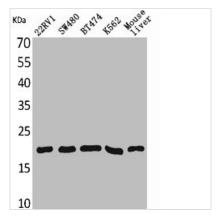

## **VEGFA** Antibody

| <b>Product Code</b>        | CSB-PA004762                                                                                                          |
|----------------------------|-----------------------------------------------------------------------------------------------------------------------|
| Storage                    | Upon receipt, store at -20°C or -80°C. Avoid repeated freeze.                                                         |
| Uniprot No.                | P15692                                                                                                                |
| Immunogen                  | Synthesized peptide derived from the Internal region of Human VEGF-A.                                                 |
| Raised In                  | Rabbit                                                                                                                |
| Species Reactivity         | Human                                                                                                                 |
| <b>Tested Applications</b> | WB, ELISA; WB:1:500-1:2000, ELISA:1:20000                                                                             |
| Form                       | Liquid                                                                                                                |
| Conjugate                  | Non-conjugated                                                                                                        |
| Storage Buffer             | Liquid in PBS containing 50% glycerol, 0.5% BSA and 0.02% sodium azide.                                               |
| Purification Method        | The antibody was affinity-purified from rabbit antiserum by affinity-chromatography using epitope-specific immunogen. |
| Isotype                    | IgG                                                                                                                   |
| Alias                      | VEGFA; VEGF; Vascular endothelial growth factor A; VEGF-A; Vascular permeability factor; VPF                          |
| Immunogen Species          | Homo sapiens (Human)                                                                                                  |
| Target Names               | VEGFA                                                                                                                 |
| Image                      | Western Blot analysis of 22PV-1 SW/80 BT/7/                                                                           |

Western Blot analysis of 22RV-1 SW480 BT474 K562 mouse liver cells using VEGF-A Polyclonal Antibody