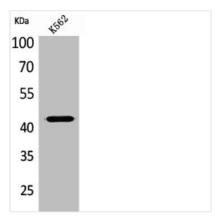

| JAM2; C21orf43; VEJAM; Junctional adhesion molecule B; JAM-B; Junctional adhesion molecule 2; JAM-2; Vascular endothelial junction-associated molecule; VE-JAM; CD322 |
| Immunogen Species          | Homo sapiens (Human)                                                                                                                                                  |
| Target Names               | JAM2                                                                                                                                                                  |
| Imaga                      |                                                                                                                                                                       |

**Image** 



Western Blot analysis of K562 cells using JAM-B Polyclonal Antibody