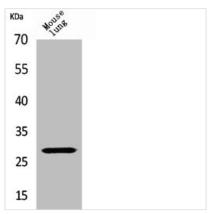

## CMA1 Antibody

| <b>Product Code</b>        | CSB-PA004827                                                                                                          |
|----------------------------|-----------------------------------------------------------------------------------------------------------------------|
| Storage                    | Upon receipt, store at -20°C or -80°C. Avoid repeated freeze.                                                         |
| Uniprot No.                | P23946                                                                                                                |
| Immunogen                  | Synthesized peptide derived from the Internal region of Human Chymase.                                                |
| Raised In                  | Rabbit                                                                                                                |
| Species Reactivity         | Human                                                                                                                 |
| <b>Tested Applications</b> | WB, ELISA; WB:1:500-1:2000, ELISA:1:20000                                                                             |
| Form                       | Liquid                                                                                                                |
| Conjugate                  | Non-conjugated                                                                                                        |
| Storage Buffer             | Liquid in PBS containing 50% glycerol, 0.5% BSA and 0.02% sodium azide.                                               |
| Purification Method        | The antibody was affinity-purified from rabbit antiserum by affinity-chromatography using epitope-specific immunogen. |
| Isotype                    | IgG                                                                                                                   |
| Alias                      | CMA1; CYH; CYM; Chymase; Alpha-chymase; Mast cell protease I                                                          |
| Immunogen Species          | Homo sapiens (Human)                                                                                                  |
| Target Names               | CMA1                                                                                                                  |
| Image                      | Western Blot analysis of mouse lung cells using                                                                       |

Western Blot analysis of mouse lung cells using Chymase Polyclonal Antibody