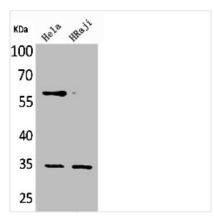

**Image** 

Western Blot analysis of HeLa Raji cells using CD32 Polyclonal Antibody