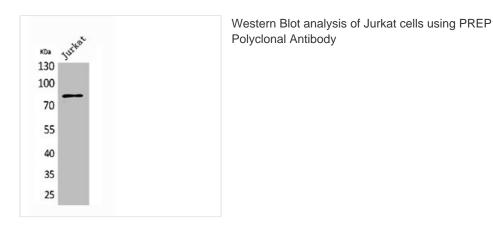

>chromatography using epitope-specific immunogen. |
| Isotype             | lgG                                                                                                                       |
| Alias               | PREP; PEP; Prolyl endopeptidase; PE; Post-proline cleaving enzyme                                                         |
| Immunogen Species   | Homo sapiens (Human)                                                                                                      |
| Target Names        | PREP                                                                                                                      |
|                     |                                                                                                                           |

Image



1