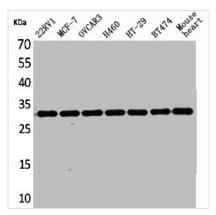

Western Blot analysis of 22RV-1 MCF7 OVCAR3 H460 HT29 BT474 mouse heart cells using Latexin Polyclonal Antibody