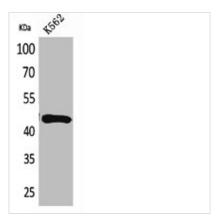

## **TNFRSF25** Antibody

| <b>Product Code</b>        | CSB-PA004866                                                                                                                                 |
|----------------------------|----------------------------------------------------------------------------------------------------------------------------------------------|
| Storage                    | Upon receipt, store at -20°C or -80°C. Avoid repeated freeze.                                                                                |
| Uniprot No.                | Q93038                                                                                                                                       |
| Immunogen                  | Synthesized peptide derived from the Internal region of Human DR3.                                                                           |
| Raised In                  | Rabbit                                                                                                                                       |
| Species Reactivity         | Human                                                                                                                                        |
| <b>Tested Applications</b> | WB, ELISA; WB:1:500-1:2000, ELISA:1:20000                                                                                                    |
| Form                       | Liquid                                                                                                                                       |
| Conjugate                  | Non-conjugated                                                                                                                               |
| Storage Buffer             | Liquid in PBS containing 50% glycerol, 0.5% BSA and 0.02% sodium azide.                                                                      |
| Purification Method        | The antibody was affinity-purified from rabbit antiserum by affinity-chromatography using epitope-specific immunogen.                        |
| Isotype                    | IgG                                                                                                                                          |
| Alias                      | TNFRSF25; APO3; DDR3; DR3; TNFRSF12; WSL; WSL1; Tumor necrosis factor receptor superfamily member 25; Apo-3; Apoptosis-inducing receptor AIR |
| Immunogen Species          | Homo sapiens (Human)                                                                                                                         |
| Target Names               | TNFRSF25                                                                                                                                     |
| Image                      | Western Blot analysis of K562 cells using DP3                                                                                                |

Western Blot analysis of K562 cells using DR3 Polyclonal Antibody