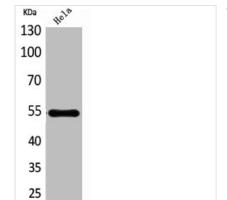

## **HSPBAP1** Antibody

| <b>Product Code</b>        | CSB-PA004872                                                                                                                               |
|----------------------------|--------------------------------------------------------------------------------------------------------------------------------------------|
| Storage                    | Upon receipt, store at -20°C or -80°C. Avoid repeated freeze.                                                                              |
| Uniprot No.                | Q96EW2                                                                                                                                     |
| Immunogen                  | Synthesized peptide derived from the Internal region of Human HSPBAP1.                                                                     |
| Raised In                  | Rabbit                                                                                                                                     |
| Species Reactivity         | Human                                                                                                                                      |
| <b>Tested Applications</b> | WB, ELISA; WB:1:500-1:2000, ELISA:1:20000                                                                                                  |
| Form                       | Liquid                                                                                                                                     |
| Conjugate                  | Non-conjugated                                                                                                                             |
| Storage Buffer             | Liquid in PBS containing 50% glycerol, 0.5% BSA and 0.02% sodium azide.                                                                    |
| Purification Method        | The antibody was affinity-purified from rabbit antiserum by affinity-chromatography using epitope-specific immunogen.                      |
| Isotype                    | IgG                                                                                                                                        |
| Alias                      | HSPBAP1; PASS1; HSPB1-associated protein 1; 27 kDa heat shock protein-associated protein 1; Protein associated with small stress protein 1 |
| Immunogen Species          | Homo sapiens (Human)                                                                                                                       |
| Target Names               | HSPBAP1                                                                                                                                    |
| Image                      | Western Blot analysis of Hel a cells using                                                                                                 |

Western Blot analysis of HeLa cells using HSPBAP1 Polyclonal Antibody