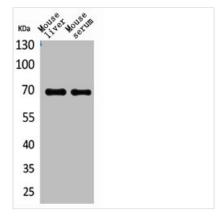

Western Blot analysis of mouse liver mouse serum cells using AFP Polyclonal Antibody