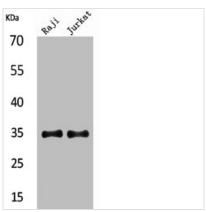

## **IL4** Antibody

| <b>Product Code</b>        | CSB-PA004908                                                                                                          |
|----------------------------|-----------------------------------------------------------------------------------------------------------------------|
| Storage                    | Upon receipt, store at -20°C or -80°C. Avoid repeated freeze.                                                         |
| Uniprot No.                | P05112                                                                                                                |
| Immunogen                  | Synthesized peptide derived from the Internal region of Human IL-4.                                                   |
| Raised In                  | Rabbit                                                                                                                |
| Species Reactivity         | Human                                                                                                                 |
| <b>Tested Applications</b> | WB, ELISA; WB:1:500-1:2000, ELISA:1:20000                                                                             |
| Form                       | Liquid                                                                                                                |
| Conjugate                  | Non-conjugated                                                                                                        |
| Storage Buffer             | Liquid in PBS containing 50% glycerol, 0.5% BSA and 0.02% sodium azide.                                               |
| Purification Method        | The antibody was affinity-purified from rabbit antiserum by affinity-chromatography using epitope-specific immunogen. |
| Isotype                    | IgG                                                                                                                   |
| Alias                      | IL4; Interleukin-4; IL-4; B-cell stimulatory factor 1; BSF-1; Binetrakin; Lymphocyte stimulatory factor 1; Pitrakinra |
| Immunogen Species          | Homo sapiens (Human)                                                                                                  |
| Target Names               | IL4                                                                                                                   |
| Image                      | Western Blot analysis of Paii Jurkat cells using                                                                      |

Western Blot analysis of Raji Jurkat cells using IL-4 Polyclonal Antibody