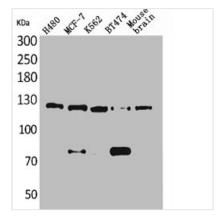

Western Blot analysis of H460 MCF7 K562 BT474 mouse brain cells using CD56 Polyclonal Antibody