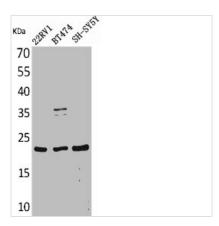

Western Blot analysis of 22RV-1 BT474 SHSY5Y cells using FGF-12 Polyclonal Antibody