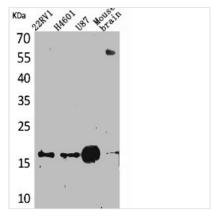

Western Blot analysis of 22RV-1 H460 U87 mouse brain cells using Apelin Polyclonal Antibody