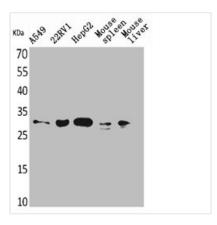

**Image** 

Western Blot analysis of A549 22RV-1 HepG2 mouse spleen mouse liver cells using TALL-1 Polyclonal Antibody