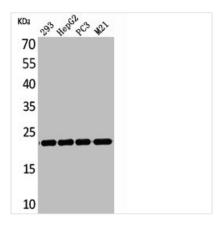

**Image** 

Western Blot analysis of 293 HepG2 PC-3 M21 cells using FGF-6 Polyclonal Antibody