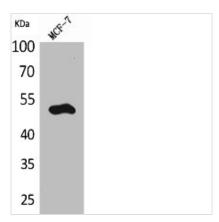

## KRT14 Antibody

| <b>Product Code</b>        | CSB-PA005038                                                                                                          |
|----------------------------|-----------------------------------------------------------------------------------------------------------------------|
| Storage                    | Upon receipt, store at -20°C or -80°C. Avoid repeated freeze.                                                         |
| Uniprot No.                | P02533                                                                                                                |
| Immunogen                  | Synthesized peptide derived from the C-terminal region of Human Cytokeratin 14.                                       |
| Raised In                  | Rabbit                                                                                                                |
| Species Reactivity         | Human,Mouse,Rat                                                                                                       |
| <b>Tested Applications</b> | WB, ELISA; WB:1:500-1:2000, ELISA:1:20000                                                                             |
| Form                       | Liquid                                                                                                                |
| Conjugate                  | Non-conjugated                                                                                                        |
| Storage Buffer             | Liquid in PBS containing 50% glycerol, 0.5% BSA and 0.02% sodium azide.                                               |
| Purification Method        | The antibody was affinity-purified from rabbit antiserum by affinity-chromatography using epitope-specific immunogen. |
| Isotype                    | IgG                                                                                                                   |
| Alias                      | KRT14; Keratin, type I cytoskeletal 14; Cytokeratin-14; CK-14; Keratin-14; K14                                        |
| Immunogen Species          | Homo sapiens (Human)                                                                                                  |
| Target Names               | KRT14                                                                                                                 |
| Image                      | Western Blot analysis of MCE7 cells using                                                                             |

Western Blot analysis of MCF7 cells using Cytokeratin 14 Polyclonal Antibody