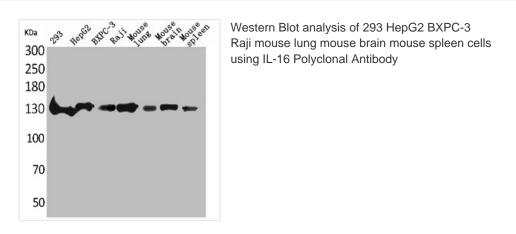

>chromatography using epitope-specific immunogen. |
| Isotype             | lgG                                                                                                                       |
| Alias               | IL16; Pro-interleukin-16                                                                                                  |
| Immunogen Species   | Homo sapiens (Human)                                                                                                      |
| Target Names        | IL16                                                                                                                      |
|                     |                                                                                                                           |

Image