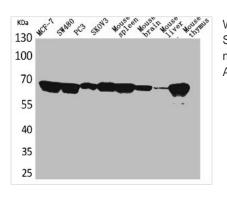

Image

Western Blot analysis of MCF7 SW480 PC-3 SKOV3 mouse spleen mouse brain mouse liver mouse thymus cells using Lamin B1 Polyclonal Antibody

1