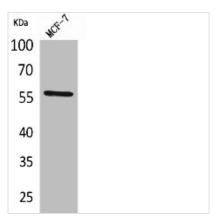

|
| Alias                      | ACVRL1; ACVRLK1; ALK1; Serine/threonine-protein kinase receptor R3; SKR3 Activin receptor-like kinase 1; ALK-1; TGF-B superfamily receptor type I; TSR-I |
| Immunogen Species          | Homo sapiens (Human)                                                                                                                                     |
| Target Names               | ACVRL1                                                                                                                                                   |
| Image                      | Western Blot analysis of MCE7 cells using ALK-1                                                                                                          |



Western Blot analysis of MCF7 cells using ALK-1 Polyclonal Antibody