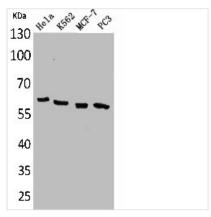

**Image** 

Western Blot analysis of HeLa K562 MCF7 PC-3 cells using p63 Polyclonal Antibody