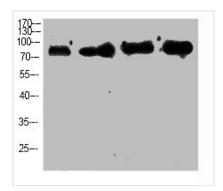

## **CUSABIO TECHNOLOGY LLC**

Western Blot analysis of customer's using p63 Polyclonal Antibody.