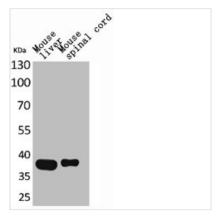

Western Blot analysis of mouse liver mouse spinal cord cells using Aldolase C Polyclonal Antibody