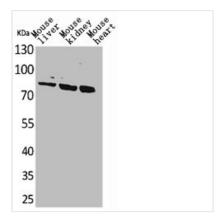

Western Blot analysis of mouse liver mouse kidney mouse heart cells using CUL-4B Polyclonal Antibody