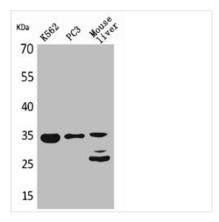

**Image** 

Western Blot analysis of K562 PC-3 mouse liver cells using Cdc34 Polyclonal Antibody