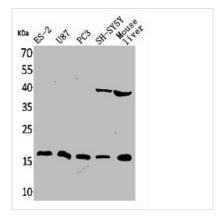

Western Blot analysis of ES-2 U87 PC-3 SHSY5Y mouse liver cells using IL-1 $\beta$  Polyclonal Antibody