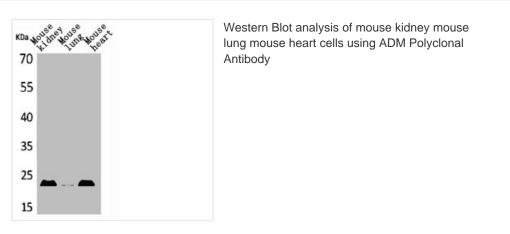

>chromatography using epitope-specific immunogen. |
| Isotype             | lgG                                                                                                                       |
| Alias               | ADM; AM; ADM                                                                                                              |
| Immunogen Species   | Homo sapiens (Human)                                                                                                      |
| Target Names        | ADM                                                                                                                       |
|                     |                                                                                                                           |

Image



1