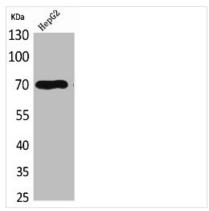

ography using epitope-specific immunogen. |
| Isotype                    | IgG                                                                                                                   |
| Alias                      | GPC3; OCI5; Glypican-3; GTR2-2; Intestinal protein OCI-5; MXR7                                                        |
| Immunogen Species          | Homo sapiens (Human)                                                                                                  |
| Target Names               | GPC3                                                                                                                  |
| Image                      |                                                                                                                       |



Western Blot analysis of HepG2 cells using Glypican-3 Polyclonal Antibody