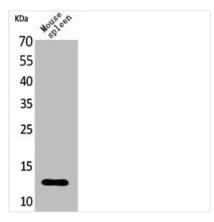

**Image** 

Western Blot analysis of mouse spleen cells using BLC Polyclonal Antibody