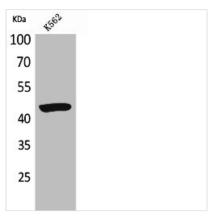

## P2RX3 Antibody

| <b>Product Code</b>        | CSB-PA005140                                                                                                          |
|----------------------------|-----------------------------------------------------------------------------------------------------------------------|
| Storage                    | Upon receipt, store at -20°C or -80°C. Avoid repeated freeze.                                                         |
| Uniprot No.                | P56373                                                                                                                |
| Immunogen                  | Synthesized peptide derived from the Internal region of Human P2X3.                                                   |
| Raised In                  | Rabbit                                                                                                                |
| Species Reactivity         | Human,Mouse,Rat                                                                                                       |
| <b>Tested Applications</b> | WB, ELISA; WB:1:500-1:2000, ELISA:1:20000                                                                             |
| Form                       | Liquid                                                                                                                |
| Conjugate                  | Non-conjugated                                                                                                        |
| Storage Buffer             | Liquid in PBS containing 50% glycerol, 0.5% BSA and 0.02% sodium azide.                                               |
| Purification Method        | The antibody was affinity-purified from rabbit antiserum by affinity-chromatography using epitope-specific immunogen. |
| Isotype                    | IgG                                                                                                                   |
| Alias                      | P2RX3; P2X purinoceptor 3; P2X3; ATP receptor; Purinergic receptor                                                    |
| Immunogen Species          | Homo sapiens (Human)                                                                                                  |
| Target Names               | P2RX3                                                                                                                 |
| Image                      | Western Blot analysis of K562 cells using P2Y3                                                                        |

Western Blot analysis of K562 cells using P2X3 Polyclonal Antibody