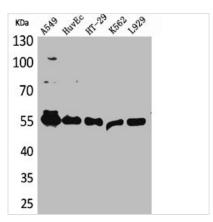

Western Blot analysis of A549 HuvEc HT29 K562 L929 cells using Fascin 1 Polyclonal Antibody