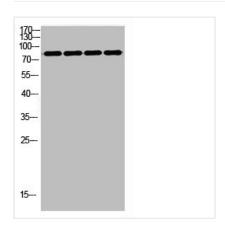

Western Blot analysis of K562 cells using FOXP1 Polyclonal Antibody

Western Blot analysis of customer's using FOXP1 Antibody Polyclonal Antibody.