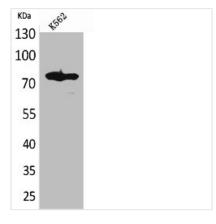

## FOXP1 Antibody

| <b>Product Code</b>        | CSB-PA005143                                                                                                          |
|----------------------------|-----------------------------------------------------------------------------------------------------------------------|
| Storage                    | Upon receipt, store at -20°C or -80°C. Avoid repeated freeze.                                                         |
| Uniprot No.                | Q9H334                                                                                                                |
| Immunogen                  | Synthesized peptide derived from the C-terminal region of Human FOXP1.                                                |
| Raised In                  | Rabbit                                                                                                                |
| Species Reactivity         | Human, Mouse, Rat                                                                                                     |
| <b>Tested Applications</b> | WB, ELISA; WB:1:500-1:2000, ELISA:1:20000                                                                             |
| Form                       | Liquid                                                                                                                |
| Conjugate                  | Non-conjugated                                                                                                        |
| Storage Buffer             | Liquid in PBS containing 50% glycerol, 0.5% BSA and 0.02% sodium azide.                                               |
| Purification Method        | The antibody was affinity-purified from rabbit antiserum by affinity-chromatography using epitope-specific immunogen. |
| Isotype                    | IgG                                                                                                                   |
| Alias                      | FOXP1; HSPC215; Forkhead box protein P1                                                                               |
| Immunogen Species          | Homo sapiens (Human)                                                                                                  |
| Target Names               | FOXP1                                                                                                                 |
| Image                      | Wastern Plot analysis of KE62 calls using                                                                             |

Western Blot analysis of K562 cells using FOXP1 Polyclonal Antibody

Western Blot analysis of customer's using FOXP1 Antibody Polyclonal Antibody.