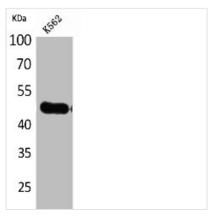

Image

Western Blot analysis of K562 cells using IL-5R $\alpha$ Polyclonal Antibody