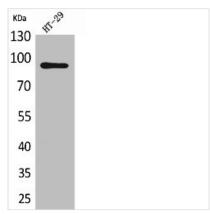

ography using epitope-specific immunogen. |
| Isotype                    | IgG                                                                                                                   |
| Alias                      | NRG2; NTAK; Pro-neuregulin-2, membrane-bound isoform; Pro-NRG2                                                        |
| Immunogen Species          | Homo sapiens (Human)                                                                                                  |
| Target Names               | NRG2                                                                                                                  |
| Image                      |                                                                                                                       |



Western Blot analysis of HT29 cells using Neuregulin-2 Polyclonal Antibody