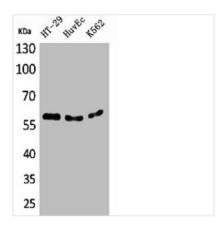

**Image** 

Western Blot analysis of HT29 HuvEc K562 cells using CYP11B1/2 Polyclonal Antibody