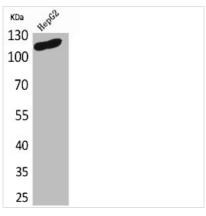

ecific immunogen.     |
| Isotype                    | IgG                                                                                                                       |
| Alias                      | DPYD; Dihydropyrimidine dehydrogenase [NADP(+)]; DHPDHase; DPD; Dihydrothymine dehydrogenase; Dihydrouracil dehydrogenase |
| Immunogen Species          | Homo sapiens (Human)                                                                                                      |
| Target Names               | DPYD                                                                                                                      |
| Image                      | Western Blot analysis of HenG2 cells using                                                                                |



Western Blot analysis of HepG2 cells using DPYD Polyclonal Antibody